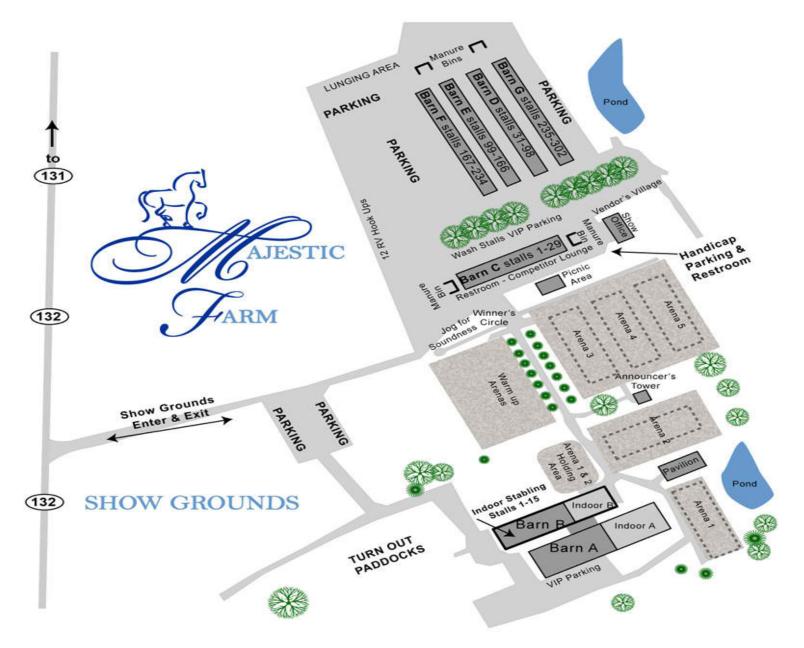

## Directions

From Dayton, OH From Columbus, OH From Lexington, KY From Louisville, KY 75 South to 275 East to exit 59, Milford Parkway.
71 South to 275 East to Exit 59, Milford Parkway
75 North to 275 East to Exit 59A, Milford Parkway
71 North to 75 North to 275 East to Exit 59A, Milford Parkway

**From Exit 59**, Follow Milford Parkway towards and past the Showcase Cinemas, Target. At the first light after Target, continue on Milford Parkway. At your second light, you will be at US 50, cross US 50. This then becomes East State Route 131. Go about 6 miles until you come to the intersection of State Route 132 and State Route 131 (Williams Corner). At this light, take a right and go south on State Route 132 about a mile. The farm will be on your left.